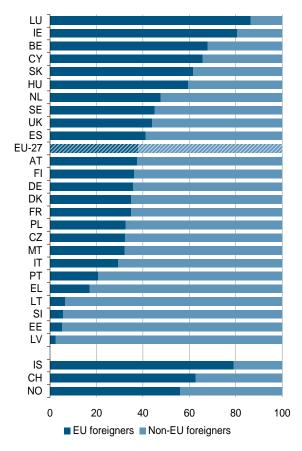

# One quarter of the foreigners in the EU are citizens of Turkey, Romania, Morocco or Poland

As citizens of EU Member States living in other Member States have rights similar to those of nationals, it is useful to consider separately EU foreigners and third-country nationals. The number of citizens of other EU countries exceeded that of third-country nationals in only six EU Member States: Luxembourg, Ireland, Belgium, Cyprus, Slovakia and Hungary.

Figure 3: Distribution of foreigners by group of citizenship, 2010 (%)

Data not available for BG, RO and LI Source: Eurostat (online data code: migr\_pop1ctz)

Figure 4: Main citizenships of EU and non-EU foreigners residing in the EU-27, 2010

# 6.5% of the EU population are foreigners and 9.4% are born abroad

In 2010 there were 32.5 million foreigners in the EU-27, corresponding to 6.5% of the total population. The majority of them, 20.2 million, were third-country nationals (i.e. citizens of non-EU countries), while the remaining 12.3 million were citizens of another Member State. Only in Luxembourg, Ireland, Belgium, Cyprus, Slovakia and Hungary were there more citizens of other EU countries than third-country nationals.