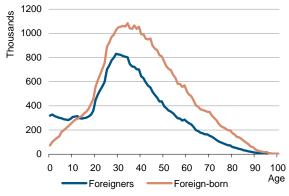

Figure 1: Age distribution of foreign and foreign-born population, EU-27, 2010

Source: Eurostat (online data codes : migr\_pop2ctz, migr\_pop4ctb)

The number of foreigners depends not only on the international migration, but also on demographic factors such as births and deaths. Second generation migrants in most Member States have their citizenship determined by that of the parents rather than by the place of birth, resulting in more child foreigners in the EU than children born abroad (Figure 1). Furthermore, the number of foreigners is affected by the number of citizenship acquisitions<sup>2</sup>, as persons who acquire citizenship in a Member State are no longer counted as foreigners of that country.

Foreigners may become nationals, but if they were born abroad, they remain among the foreign-born population. In 2010, in the EU-27, there were 14.9 million more people born in a foreign country than people with foreign citizenship (Figure 1 illustrates the accumulated effect of acquisition of citizenship in the ages above 25).