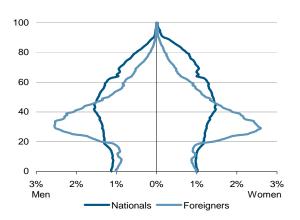

Figure 1: Age distribution of foreign and foreign-born population, EU-27, 2010

Source: Eurostat (online data codes : migr\_pop2ctz, migr\_pop4ctb)

The number of foreigners depends not only on the international migration, but also on demographic factors such as births and deaths. Second generation migrants in most Member States have their citizenship determined by that of the parents rather than by the place of birth, resulting in more child foreigners in the EU than children born abroad (Figure 1). Furthermore, the number of foreigners is affected by the number of citizenship acquisitions<sup>2</sup>, as persons who acquire citizenship in a Member State are no longer counted as foreigners of that country.

Foreigners may become nationals, but if they were born abroad, they remain among the foreign-born population. In 2010, in the EU-27, there were 14.9 million more people born in a foreign country than people with foreign citizenship (Figure 1 illustrates the accumulated effect of acquisition of citizenship in the ages above 25).