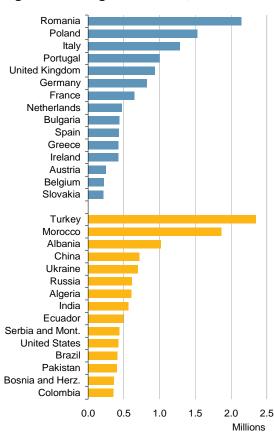

# One quarter of the foreigners in the EU are citizens of Turkey, Romania, Morocco or Poland

As citizens of EU Member States living in other Member States have rights similar to those of nationals, it is useful to consider separately EU foreigners and third-country nationals. The number of citizens of other EU countries exceeded that of third-country nationals in only six EU Member States: Luxembourg, Ireland, Belgium, Cyprus, Slovakia and Hungary.

Source: Eurostat (online data code : migr\_pop1ctz)

Citizens of Turkey and Romania were the most numerous among foreigners in the EU, exceeding two million people in each country. Among the other EU nationals living outside their country of citizenship, Poles and Italians ranked second and third, each with more than one million citizens living in another Member State. Among the non-EU foreigners, citizens of Morocco and Albania followed those of Turkey (Figure 4).