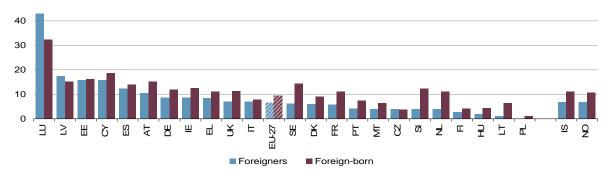

Figure 2: Share of foreigners and foreign-born of the total population, 2010 (%)

BE, BG, RO, SK, CH and LI are not displayed because no data by country of birth are available *Source*: Eurostat (online data codes : migr\_pop1ctz, migr\_pop3ctb)

More than 75% of the foreigners in the EU resided in five Member States, namely: Germany, Spain, the United Kingdom, Italy and France, while the highest shares of foreigners were in Luxembourg (43.0%), Latvia<sup>1</sup> (17.4%), Estonia<sup>1</sup> and Cyprus (both 15.9%), Spain (12.3%) and Austria (10.5%).

The 47.3 million foreign-born EU residents make up 9.4% of the total population of the EU. In 2010 their number exceeded one million people in nine Member States: Germany, France, the United Kingdom, Spain, Italy, the Netherlands, Sweden, Austria and Greece. The only three Member States in which there were more foreigners than foreign-

born residents were Luxembourg, Latvia and the Czech Republic. The most significant difference, which occurs in Luxembourg (10.5 p.p.), can be explained by the high share of foreigners from other EU countries, who are less likely to apply for new citizenship because they already benefit from rights broadly comparable to those of the nationals.

The share of the foreign-born population exceeded that of foreigners by more than 5 percentage points in Slovenia, Sweden, the Netherlands, Lithuania and France. This may be due to a high rate of acquisition of citizenship (Sweden and the Netherlands), migrants born on the territory of a former colony (France and the Netherlands), or persons with a country of birth that previously constituted part of a former state (Slovenia and Lithuania).