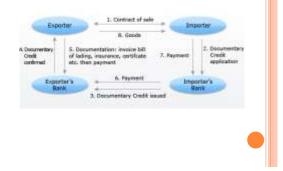

### DOCUMENTARY CREDITS

- A binding document that a buyer can request from his bank in order to guarantee that the payment for goods will be transferred to the seller.
- In order for the payment to occur, the seller has to present the bank with the necessary <u>shipping</u> <u>documents</u>
- It is often used in international trade to eliminate risks

### EXAMPLE SHIPPING DOCUMENTS: BILL OF LADING (CONOCIMIENTO DE EMBARQUE)